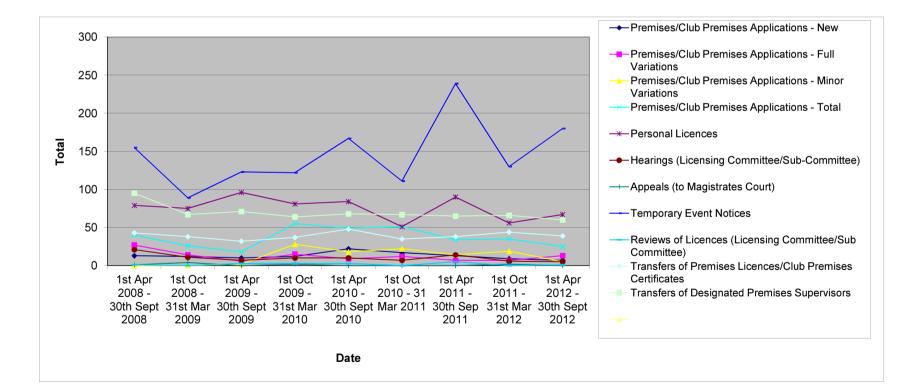

## Torbay Council has dealt with the following applications under the Licensing Act 2003

|                                                           | <u> 1st Apr 2007 -</u> | <u>1st Oct 2007 -</u> | <u>1s</u> | st Apr 2008 - | 1st Oct 2008 -       | 1st Apr 2009 - | 1st Oct 2009 -       |
|-----------------------------------------------------------|------------------------|-----------------------|-----------|---------------|----------------------|----------------|----------------------|
|                                                           | 30th Sept 2007         | <u>31st Mar 2008</u>  | <u>30</u> | 0th Sept 2008 | <u>31st Mar 2009</u> | 30th Sept 2009 | <u>31st Mar 2010</u> |
| Premises/Club Premises Applications - New                 | 32                     | 2                     | 17        | 13            | 12                   | 10             | 12                   |
| Premises/Club Premises Applications - Full Variations     | 23                     | 3                     | 25        | 27            | 14                   | 6              | 15                   |
| Premises/Club Premises Applications - Minor Variations    | N/A                    | N/A                   | N/        | /A            | N/A                  | 2              | 28                   |
| Premises/Club Premises Applications - Total               | 55                     | 5                     | 42        | 40            | 26                   | 18             | 55                   |
| Personal Licences                                         | 117                    | ,                     | 86        | 79            | 75                   | 96             | 81                   |
| Hearings (Licensing Committee/Sub-Committee)              | 26                     | 5                     | 11        | 21            | 11                   | 7              | 10                   |
| Appeals (to Magistrates Court)                            | (                      | )                     | 1         | 1             | 4                    | 0              | 2                    |
| Temporary Event Notices                                   | 108                    | 3                     | 58        | 155           | 89                   | 123            | 122                  |
| Reviews of Licences (Licensing Committee/Sub Committee)   |                        |                       | 0         | 1             | 0                    | 3              | 3                    |
| Transfers of Premises Licences/Club Premises Certificates | 65                     | 5                     | 50        | 43            | 38                   | 32             | 37                   |
| Transfers of Designated Premises Supervisors              | 122                    | 2                     | 87        | 95            | 67                   | 71             | 64                   |

| <u>1st Apr 2010 -</u> | <u>1st Oct 2010 -</u> | <u> 1st Apr 2011 -</u> | <u>1st Oct 2011 -</u> | <u> 1st Apr 2012 -</u> |
|-----------------------|-----------------------|------------------------|-----------------------|------------------------|
| 30th Sept 2010        | <u>31 Mar 2011</u>    | 30th Sep 2011          | <u>31st Mar 2012</u>  | 30th Sept 2012         |
| 22                    | 17                    | 13                     | 9                     | 7                      |
| 9                     | 12                    | 7                      | 7                     | 13                     |
| 18                    | 22                    | 14                     | 19                    | 5                      |
| 49                    | 51                    | 34                     | 35                    | 25                     |
| 84                    | 51                    | 90                     | 56                    | 67                     |
| 10                    | 7                     | 14                     | 6                     | 5                      |
| 0                     | 0                     | 0                      | 2                     | 0                      |
| 167                   | 111                   | 239                    | 130                   | 180                    |
| 3                     | 0                     | 5                      | 0                     | 1                      |
| 48                    | 35                    | 38                     | 44                    | 39                     |
| 68                    | 67                    | 65                     | 66                    | 60                     |