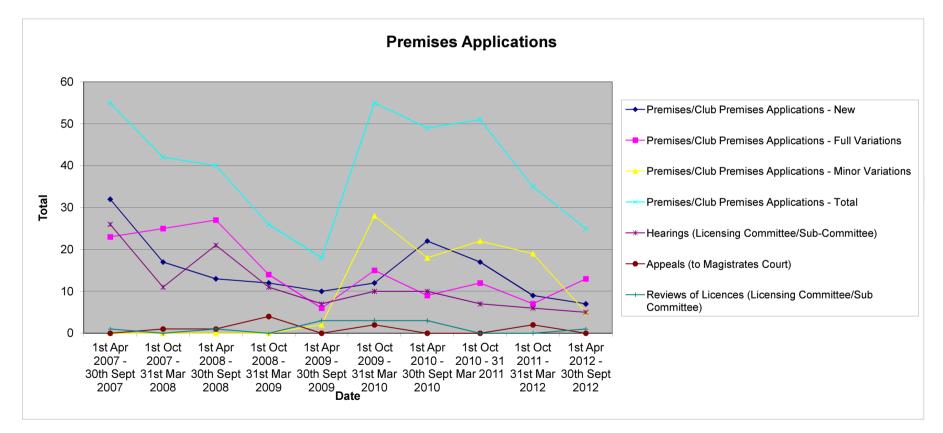

## Torbay Council has dealt with the following applications under the Licensing Act 2003

|                                                         | <u>1st Apr 2007 -</u> | <u>1st Oct 2007 -</u> | <u>1st Apr 200</u> | <u>8- 1s</u>  | t Oct 2008 -       | <u> 1st Apr 2009 -</u> | 1st Oct 2009 -       | <u>1st Apr 2010 -</u> | <u>1st Oct 2010 -</u> |
|---------------------------------------------------------|-----------------------|-----------------------|--------------------|---------------|--------------------|------------------------|----------------------|-----------------------|-----------------------|
|                                                         | 30th Sept 2007        | 31st Mar 2008         | 30th Sept 2        | <u>008 31</u> | <u>st Mar 2009</u> | 30th Sept 2009         | <u>31st Mar 2010</u> | 30th Sept 2010        | <u>31 Mar 2011</u>    |
| Premises/Club Premises Applications - New               | 3                     | 2                     | 17                 | 13            | 12                 | 10                     | 12                   | 22                    | 17                    |
| Premises/Club Premises Applications - Full Variations   | 2                     | 3                     | 25                 | 27            | 14                 | 6                      | 15                   | 9                     | 12                    |
| Premises/Club Premises Applications - Minor Variations  | N/A                   | N/A                   | N/A                | N/.           | A                  | 2                      | 28                   | 18                    | 22                    |
| Premises/Club Premises Applications - Total             | 5                     | 5                     | 42                 | 40            | 26                 | 18                     | 55                   | 49                    | 51                    |
| Hearings (Licensing Committee/Sub-Committee)            | 2                     | 6                     | 11                 | 21            | 11                 | 7                      | 10                   | 10                    | 7                     |
| Appeals (to Magistrates Court)                          |                       | 0                     | 1                  | 1             | 4                  | 0                      | 2                    | 0                     | 0                     |
| Reviews of Licences (Licensing Committee/Sub Committee) |                       | 1                     | 0                  | 1             | 0                  | 3                      | 3                    | 3                     | 0                     |

| <u>1st Oct 2011 - </u><br><u>31st Mar 2012</u> |    |  |
|------------------------------------------------|----|--|
| 9                                              | 7  |  |
| 7                                              | 13 |  |
| 19                                             | 5  |  |
| 35                                             | 25 |  |
| 6                                              | 5  |  |
| 2                                              | 0  |  |
| 0                                              | 1  |  |